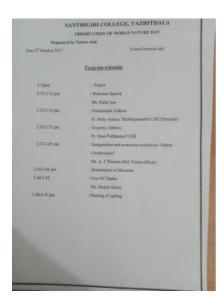

#### WORLD NATURE DAY 2017

| Name of Programme                        | WORLD NATURE DAY                                                                                                                                                                                                                                                                                                    |  |
|------------------------------------------|---------------------------------------------------------------------------------------------------------------------------------------------------------------------------------------------------------------------------------------------------------------------------------------------------------------------|--|
| Objective of the programme               | Go green, grow green (nature conservation)                                                                                                                                                                                                                                                                          |  |
| Target audience / Batches                | BBA,MSW and DTPO students                                                                                                                                                                                                                                                                                           |  |
| Date Conducted                           | 3 October 2017, July 25 2017                                                                                                                                                                                                                                                                                        |  |
| Venue                                    | Fr.Bede memorial seminar hall,Santhigiri College,Vazhithala                                                                                                                                                                                                                                                         |  |
| Time and Duration                        | 10 am-4.10 pm                                                                                                                                                                                                                                                                                                       |  |
|                                          | Nature club organized World Nature day with and awareness<br>class on nature conservation by Mr.A T Thomas ,Rtd.Forest<br>officer and planted sapling in the campus.Sr.Akhila SABS and<br>Ms.Jomol M Thayil provide a training session on die art for<br>DTPO . A short film competition was conducted on the theme |  |
| Description of program                   | 'unite to make planet earth pollution free' on 3rd October 2017                                                                                                                                                                                                                                                     |  |
| Chief Guests/ speakers if any            | Mr.A T Thomas ,Rtd.Forest officer                                                                                                                                                                                                                                                                                   |  |
| No of participants                       | 65                                                                                                                                                                                                                                                                                                                  |  |
| No of Faculties participated             | 2                                                                                                                                                                                                                                                                                                                   |  |
| Who organized it                         | Nature club                                                                                                                                                                                                                                                                                                         |  |
| List supporting<br>documents/Attachments | programme schedule, participants list, photographs, list of winners, brochure                                                                                                                                                                                                                                       |  |