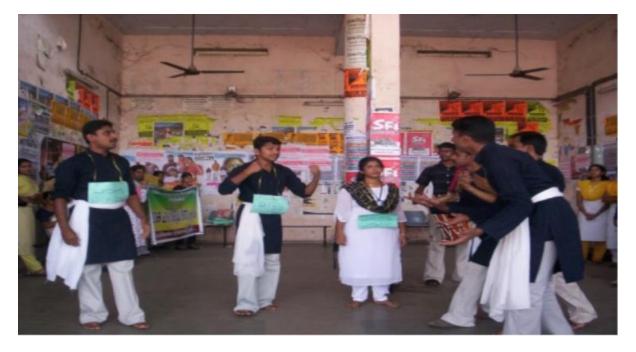

### INTERNATIONAL DAY AGAINST DRUG ABUSE AND ILLICIT TRAFFICKING

,2017

|                                          | INTERNATIONAL DAY AGAINST DRUG ABUSE AND                                                                                                                                                           |  |
|------------------------------------------|----------------------------------------------------------------------------------------------------------------------------------------------------------------------------------------------------|--|
| Name of Programme                        | ILLICIT TRAFFICKING,2017                                                                                                                                                                           |  |
| Objective of the programme               | Say no to drugs                                                                                                                                                                                    |  |
| Target audience / Batches                | All students of Santhigiri College, Vazhithala                                                                                                                                                     |  |
| Date Conducted                           | June 26,2017                                                                                                                                                                                       |  |
| Venue                                    | Santhigiri College,Vazhithala                                                                                                                                                                      |  |
| Time and Duration                        | 9.30am- 4.20 pm                                                                                                                                                                                    |  |
|                                          | As part of anti- narcotic day, the students of the Social Work<br>department provided an awareness class on drug addiction to the<br>whole college and conducted a slogan tree competition for the |  |
| Description of program                   | students.                                                                                                                                                                                          |  |
| Chief Guests/ speakers if any            | Fr.Paul Parakattel CMI,Principal                                                                                                                                                                   |  |
| No of participants                       | 128                                                                                                                                                                                                |  |
| No of Faculties participated             | 4                                                                                                                                                                                                  |  |
| Who organized it                         | Department of Social Work                                                                                                                                                                          |  |
| List supporting<br>documents/Attachments | photographs, brochure                                                                                                                                                                              |  |

26 JUNE 2017 SAY NO TO DRUGS #WORLD ANTI - NARCOTIC DAY

## **SLOGANTREE COMPETITION**

@ Fr. Bede Memorial Hall/ 2: 00 PM

DEPT OF SOCIAL WORK