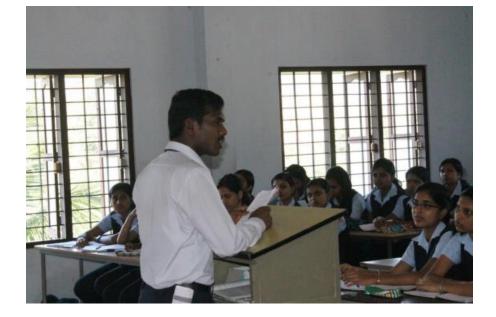

### INTERNATIONAL DAY AGAINST DRUG ABUSE AND ILLICIT TRAFFICKING

,2017

|                                          | INTERNATIONAL DAY AGAINST DRUG ABUSE AND                                                                                                                                                           |  |
|------------------------------------------|----------------------------------------------------------------------------------------------------------------------------------------------------------------------------------------------------|--|
| Name of Programme                        | ILLICIT TRAFFICKING,2017                                                                                                                                                                           |  |
| Objective of the programme               | Say no to drugs                                                                                                                                                                                    |  |
| Target audience / Batches                | All students of Santhigiri College, Vazhithala                                                                                                                                                     |  |
| Date Conducted                           | June 26,2017                                                                                                                                                                                       |  |
| Venue                                    | Santhigiri College,Vazhithala                                                                                                                                                                      |  |
| Time and Duration                        | 9.30am- 4.20 pm                                                                                                                                                                                    |  |
|                                          | As part of anti- narcotic day, the students of the Social Work<br>department provided an awareness class on drug addiction to the<br>whole college and conducted a slogan tree competition for the |  |
| Description of program                   | students.                                                                                                                                                                                          |  |
| Chief Guests/ speakers if any            | Fr.Paul Parakattel CMI,Principal                                                                                                                                                                   |  |
| No of participants                       | 128                                                                                                                                                                                                |  |
| No of Faculties participated             | 4                                                                                                                                                                                                  |  |
| Who organized it                         | Department of Social Work                                                                                                                                                                          |  |
| List supporting<br>documents/Attachments | photographs, brochure                                                                                                                                                                              |  |