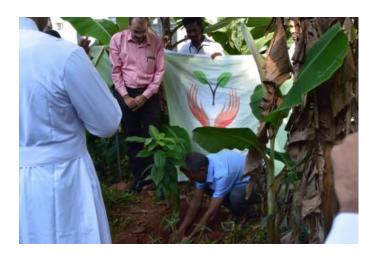

#### WORLD NATURE DAY 2017

| Name of Programme                        | WORLD NATURE DAY                                                                                                                                                                                                                                                                                                    |  |
|------------------------------------------|---------------------------------------------------------------------------------------------------------------------------------------------------------------------------------------------------------------------------------------------------------------------------------------------------------------------|--|
| Objective of the programme               | Go green, grow green (nature conservation)                                                                                                                                                                                                                                                                          |  |
| Target audience / Batches                | BBA,MSW and DTPO students                                                                                                                                                                                                                                                                                           |  |
| Date Conducted                           | 3 October 2017, July 25 2017                                                                                                                                                                                                                                                                                        |  |
| Venue                                    | Fr.Bede memorial seminar hall,Santhigiri College,Vazhithala                                                                                                                                                                                                                                                         |  |
| Time and Duration                        | 10 am-4.10 pm                                                                                                                                                                                                                                                                                                       |  |
|                                          | Nature club organized World Nature day with and awareness<br>class on nature conservation by Mr.A T Thomas ,Rtd.Forest<br>officer and planted sapling in the campus.Sr.Akhila SABS and<br>Ms.Jomol M Thayil provide a training session on die art for<br>DTPO . A short film competition was conducted on the theme |  |
| Description of program                   | 'unite to make planet earth pollution free' on 3rd October 2017                                                                                                                                                                                                                                                     |  |
| Chief Guests/ speakers if any            | Mr.A T Thomas ,Rtd.Forest officer                                                                                                                                                                                                                                                                                   |  |
| No of participants                       | 65                                                                                                                                                                                                                                                                                                                  |  |
| No of Faculties participated             | 2                                                                                                                                                                                                                                                                                                                   |  |
| Who organized it                         | Nature club                                                                                                                                                                                                                                                                                                         |  |
| List supporting<br>documents/Attachments | programme schedule, participants list, photographs, list of winners, brochure                                                                                                                                                                                                                                       |  |