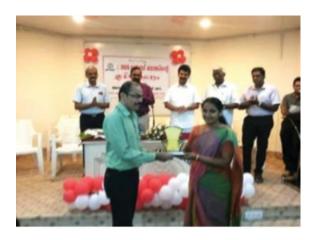

### REPORT ON OBSERVATION OF WORLD BLOOD DONORS DAY

| Name of Programme             | Promotion of Equality through Blood Donation                                                                                                                                                                                                                                                                                                                                                                                                                                                                                                                                                                                                                                                                          |
|-------------------------------|-----------------------------------------------------------------------------------------------------------------------------------------------------------------------------------------------------------------------------------------------------------------------------------------------------------------------------------------------------------------------------------------------------------------------------------------------------------------------------------------------------------------------------------------------------------------------------------------------------------------------------------------------------------------------------------------------------------------------|
| Objective of the<br>programme | To conduct and inaugurate blood donation campaign of<br>this year at Santhigiri college                                                                                                                                                                                                                                                                                                                                                                                                                                                                                                                                                                                                                               |
| Target audience               | Students and Teachers of Santhigiri College                                                                                                                                                                                                                                                                                                                                                                                                                                                                                                                                                                                                                                                                           |
| Date Conducted                | 21 June 2017                                                                                                                                                                                                                                                                                                                                                                                                                                                                                                                                                                                                                                                                                                          |
| Venue                         | Santhigiri College                                                                                                                                                                                                                                                                                                                                                                                                                                                                                                                                                                                                                                                                                                    |
| Description of program        | Donating blood is equivalent to giving life. In association<br>with Indian Medical Association (IMA), Santhigiri NSS Unit<br>has organized a Blood Donation Camp on 21st June at<br>college. The programme was inaugurated by Mr. E.M Nasser<br>(Sub Inspector of Karimkunnam). Fr. Jince Padinjarayil CMI<br>(Vice Principal), Mr. Salimkutty (President, Blood Donors'<br>Forum, Thodupuzha), Mr. James Mathew (Programme<br>Officer) and Mr. Alex Jimmy (Volunteer secretary) have<br>More than 50 persons, including students and faculty<br>members of Santhigiri College, have participated in the<br>programme and donated their blood. The students of BCA<br>and MCA were the participants for the donation. |
| No of Students participated   | 43                                                                                                                                                                                                                                                                                                                                                                                                                                                                                                                                                                                                                                                                                                                    |
| No of Faculties participated  | 7                                                                                                                                                                                                                                                                                                                                                                                                                                                                                                                                                                                                                                                                                                                     |

| No. of Beneficiaries            | As per the hospital requirement                                           |
|---------------------------------|---------------------------------------------------------------------------|
| Who organized it                | Santhigiri NSS Unit in association with Indian Medical Association (IMA), |
| Outcome of program              | Improved social responsibility                                            |
| List of supporting<br>documents | photograph, circular                                                      |