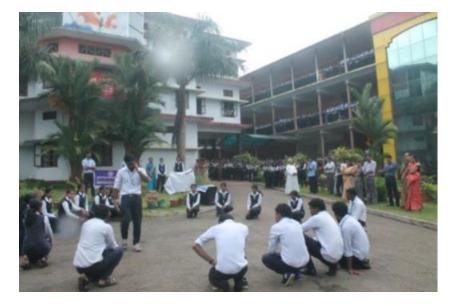

#### **PROMOTION AND AWARENESS OF AYURVEDA, 2017**

| Name of Programme            | Punarva                                                                                                                                                                                                                                                                                                                                                                |
|------------------------------|------------------------------------------------------------------------------------------------------------------------------------------------------------------------------------------------------------------------------------------------------------------------------------------------------------------------------------------------------------------------|
|                              | 1. Increase awareness of ayurveda,                                                                                                                                                                                                                                                                                                                                     |
| Objective of the programme   | 2. Promote the use of ayurveda                                                                                                                                                                                                                                                                                                                                         |
| Target audience / Batches    | Local public                                                                                                                                                                                                                                                                                                                                                           |
| Date Conducted               | 17 June 2017                                                                                                                                                                                                                                                                                                                                                           |
| Venue                        | St. Augustines School, Karimkunnam Grama<br>panchayat, Karimkunnam Government School,<br>Plus Two School Manakkaadu, St. George School<br>Kallanickal and Paingotoor Government School                                                                                                                                                                                 |
| Time and Duration            | 930 am to 5 pm                                                                                                                                                                                                                                                                                                                                                         |
| Description of program       | The street play was done in association with<br>AYUSH Idukki District to promote the use of<br>Ayurveda among the local people. The script and<br>direction was carried out by the staff coordinator<br>Mr. Anish Thankachan and the play enacted by the<br>students of first MSW. The programme was well<br>approved and accepted by the professionals and<br>public. |
| No of participants           | 30                                                                                                                                                                                                                                                                                                                                                                     |
| No of Faculties participated | 4                                                                                                                                                                                                                                                                                                                                                                      |
| No. of Beneficiaries         | Local Public                                                                                                                                                                                                                                                                                                                                                           |
| Who organized it             | Department of Social Work                                                                                                                                                                                                                                                                                                                                              |
| List of supporting documents | brochure,photographs, circular                                                                                                                                                                                                                                                                                                                                         |

# PUNARVA Street Play

@ St. Augustines School Karimkunnam
 @ St. George High School Kallanickal
 @ Govt. High School Karimkunnam
 @Govt. High School Paingotoor
 @SNHSS Manakkad

DEPT. OF SOCIAL WORK in association with AYUSH IDUKKI DIST