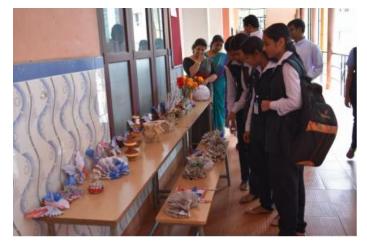

#### WORLD NATURE DAY 2017

| Name of Programme                        | WORLD NATURE DAY                                                                                                                                                                                                                                                                                                    |  |
|------------------------------------------|---------------------------------------------------------------------------------------------------------------------------------------------------------------------------------------------------------------------------------------------------------------------------------------------------------------------|--|
| Objective of the programme               | Go green, grow green (nature conservation)                                                                                                                                                                                                                                                                          |  |
| Target audience / Batches                | BBA,MSW and DTPO students                                                                                                                                                                                                                                                                                           |  |
| Date Conducted                           | 3 October 2017, July 25 2017                                                                                                                                                                                                                                                                                        |  |
| Venue                                    | Fr.Bede memorial seminar hall,Santhigiri College,Vazhithala                                                                                                                                                                                                                                                         |  |
| Time and Duration                        | 10 am-4.10 pm                                                                                                                                                                                                                                                                                                       |  |
|                                          | Nature club organized World Nature day with and awareness<br>class on nature conservation by Mr.A T Thomas ,Rtd.Forest<br>officer and planted sapling in the campus.Sr.Akhila SABS and<br>Ms.Jomol M Thayil provide a training session on die art for<br>DTPO . A short film competition was conducted on the theme |  |
| Description of program                   | 'unite to make planet earth pollution free' on 3rd October 2017                                                                                                                                                                                                                                                     |  |
| Chief Guests/ speakers if any            | Mr.A T Thomas ,Rtd.Forest officer                                                                                                                                                                                                                                                                                   |  |
| No of participants                       | 65                                                                                                                                                                                                                                                                                                                  |  |
| No of Faculties participated             | 2                                                                                                                                                                                                                                                                                                                   |  |
| Who organized it                         | Nature club                                                                                                                                                                                                                                                                                                         |  |
| List supporting<br>documents/Attachments | programme schedule, participants list, photographs, list of winners, brochure                                                                                                                                                                                                                                       |  |