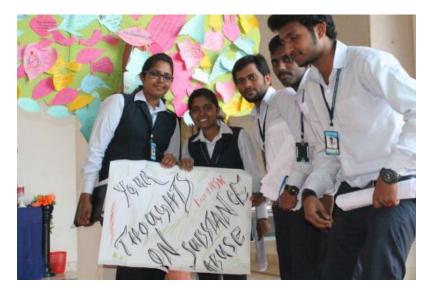

### INTERNATIONAL DAY AGAINST DRUG ABUSE AND ILLICIT TRAFFICKING

,2017

|                                          | INTERNATIONAL DAY AGAINST DRUG ABUSE AND                                                                                                                                                           |  |
|------------------------------------------|----------------------------------------------------------------------------------------------------------------------------------------------------------------------------------------------------|--|
| Name of Programme                        | ILLICIT TRAFFICKING,2017                                                                                                                                                                           |  |
| Objective of the programme               | Say no to drugs                                                                                                                                                                                    |  |
| Target audience / Batches                | All students of Santhigiri College, Vazhithala                                                                                                                                                     |  |
| Date Conducted                           | June 26,2017                                                                                                                                                                                       |  |
| Venue                                    | Santhigiri College,Vazhithala                                                                                                                                                                      |  |
| Time and Duration                        | 9.30am- 4.20 pm                                                                                                                                                                                    |  |
|                                          | As part of anti- narcotic day, the students of the Social Work<br>department provided an awareness class on drug addiction to the<br>whole college and conducted a slogan tree competition for the |  |
| Description of program                   | students.                                                                                                                                                                                          |  |
| Chief Guests/ speakers if any            | Fr.Paul Parakattel CMI,Principal                                                                                                                                                                   |  |
| No of participants                       | 128                                                                                                                                                                                                |  |
| No of Faculties participated             | 4                                                                                                                                                                                                  |  |
| Who organized it                         | Department of Social Work                                                                                                                                                                          |  |
| List supporting<br>documents/Attachments | photographs, brochure                                                                                                                                                                              |  |

26 JUNE 2017 SAY NO TO DRUGS #WORLD ANTI - NARCOTIC DAY

## **SLOGANTREE COMPETITION**

@ Fr. Bede Memorial Hall/ 2: 00 PM

DEPT OF SOCIAL WORK