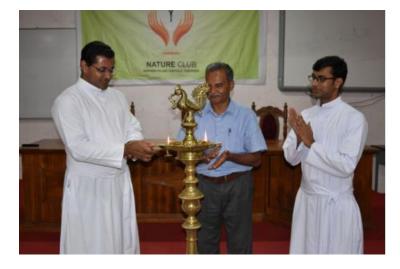

#### WORLD NATURE DAY 2017

| Name of Programme                        | WORLD NATURE DAY                                                                                                                                                                                                                                                                                                    |  |
|------------------------------------------|---------------------------------------------------------------------------------------------------------------------------------------------------------------------------------------------------------------------------------------------------------------------------------------------------------------------|--|
| Objective of the programme               | Go green, grow green (nature conservation)                                                                                                                                                                                                                                                                          |  |
| Target audience / Batches                | BBA,MSW and DTPO students                                                                                                                                                                                                                                                                                           |  |
| Date Conducted                           | 3 October 2017, July 25 2017                                                                                                                                                                                                                                                                                        |  |
| Venue                                    | Fr.Bede memorial seminar hall,Santhigiri College,Vazhithala                                                                                                                                                                                                                                                         |  |
| Time and Duration                        | 10 am-4.10 pm                                                                                                                                                                                                                                                                                                       |  |
|                                          | Nature club organized World Nature day with and awareness<br>class on nature conservation by Mr.A T Thomas ,Rtd.Forest<br>officer and planted sapling in the campus.Sr.Akhila SABS and<br>Ms.Jomol M Thayil provide a training session on die art for<br>DTPO . A short film competition was conducted on the theme |  |
| Description of program                   | 'unite to make planet earth pollution free' on 3rd October 2017                                                                                                                                                                                                                                                     |  |
| Chief Guests/ speakers if any            | Mr.A T Thomas ,Rtd.Forest officer                                                                                                                                                                                                                                                                                   |  |
| No of participants                       | 65                                                                                                                                                                                                                                                                                                                  |  |
| No of Faculties participated             | 2                                                                                                                                                                                                                                                                                                                   |  |
| Who organized it                         | Nature club                                                                                                                                                                                                                                                                                                         |  |
| List supporting<br>documents/Attachments | programme schedule, participants list, photographs, list of winners, brochure                                                                                                                                                                                                                                       |  |