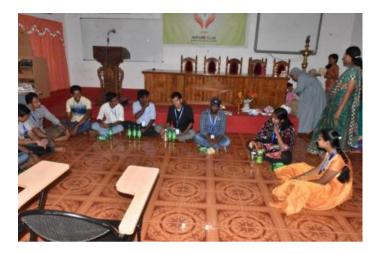

#### WORLD NATURE DAY 2017

| Name of Programme                        | WORLD NATURE DAY                                                                                                                                                                                                                                                                                                    |  |
|------------------------------------------|---------------------------------------------------------------------------------------------------------------------------------------------------------------------------------------------------------------------------------------------------------------------------------------------------------------------|--|
| Objective of the programme               | Go green, grow green (nature conservation)                                                                                                                                                                                                                                                                          |  |
| Target audience / Batches                | BBA,MSW and DTPO students                                                                                                                                                                                                                                                                                           |  |
| Date Conducted                           | 3 October 2017, July 25 2017                                                                                                                                                                                                                                                                                        |  |
| Venue                                    | Fr.Bede memorial seminar hall,Santhigiri College,Vazhithala                                                                                                                                                                                                                                                         |  |
| Time and Duration                        | 10 am-4.10 pm                                                                                                                                                                                                                                                                                                       |  |
|                                          | Nature club organized World Nature day with and awareness<br>class on nature conservation by Mr.A T Thomas ,Rtd.Forest<br>officer and planted sapling in the campus.Sr.Akhila SABS and<br>Ms.Jomol M Thayil provide a training session on die art for<br>DTPO . A short film competition was conducted on the theme |  |
| Description of program                   | 'unite to make planet earth pollution free' on 3rd October 2017                                                                                                                                                                                                                                                     |  |
| Chief Guests/ speakers if any            | Mr.A T Thomas ,Rtd.Forest officer                                                                                                                                                                                                                                                                                   |  |
| No of participants                       | 65                                                                                                                                                                                                                                                                                                                  |  |
| No of Faculties participated             | 2                                                                                                                                                                                                                                                                                                                   |  |
| Who organized it                         | Nature club                                                                                                                                                                                                                                                                                                         |  |
| List supporting<br>documents/Attachments | programme schedule, participants list, photographs, list of winners, brochure                                                                                                                                                                                                                                       |  |