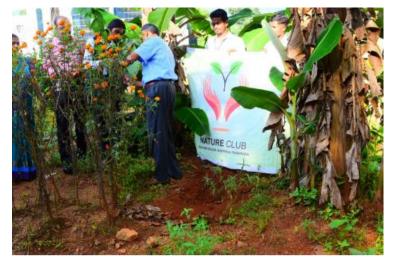

#### WORLD NATURE DAY 2017

| Name of Programme                        | WORLD NATURE DAY                                                                                                                                                                                                                                                                                                    |  |
|------------------------------------------|---------------------------------------------------------------------------------------------------------------------------------------------------------------------------------------------------------------------------------------------------------------------------------------------------------------------|--|
| Objective of the programme               | Go green, grow green (nature conservation)                                                                                                                                                                                                                                                                          |  |
| Target audience / Batches                | BBA,MSW and DTPO students                                                                                                                                                                                                                                                                                           |  |
| Date Conducted                           | 3 October 2017, July 25 2017                                                                                                                                                                                                                                                                                        |  |
| Venue                                    | Fr.Bede memorial seminar hall,Santhigiri College,Vazhithala                                                                                                                                                                                                                                                         |  |
| Time and Duration                        | 10 am-4.10 pm                                                                                                                                                                                                                                                                                                       |  |
|                                          | Nature club organized World Nature day with and awareness<br>class on nature conservation by Mr.A T Thomas ,Rtd.Forest<br>officer and planted sapling in the campus.Sr.Akhila SABS and<br>Ms.Jomol M Thayil provide a training session on die art for<br>DTPO . A short film competition was conducted on the theme |  |
| Description of program                   | 'unite to make planet earth pollution free' on 3rd October 2017                                                                                                                                                                                                                                                     |  |
| Chief Guests/ speakers if any            | Mr.A T Thomas ,Rtd.Forest officer                                                                                                                                                                                                                                                                                   |  |
| No of participants                       | 65                                                                                                                                                                                                                                                                                                                  |  |
| No of Faculties participated             | 2                                                                                                                                                                                                                                                                                                                   |  |
| Who organized it                         | Nature club                                                                                                                                                                                                                                                                                                         |  |
| List supporting<br>documents/Attachments | programme schedule, participants list, photographs, list of winners, brochure                                                                                                                                                                                                                                       |  |